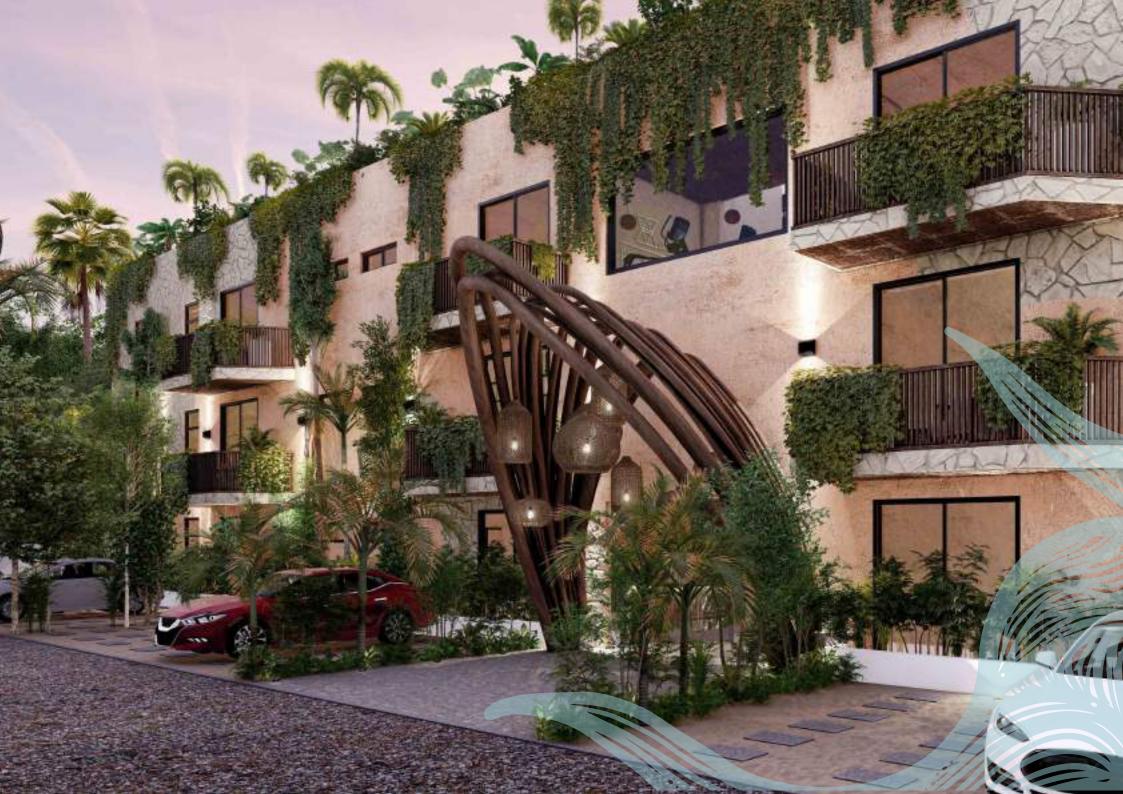

42 apartments

34,875 sq.ft of construction

Wide spaces, avant-garde design, and quality in each detail.

Project with luxury amenities and areas designed for living a complete immersive experience.

TULUM, REFUGE FROM THE WORLD WHERE NEW BEGINNINGS ARE POSSIBLE.

## THE LARGEST ROOF GARDEN IN TULUM

Naj Ha' is divided into four buildings. At the heart of the development is the common area of approximately **7211.82 sq. ft.** 

At its highest level is the largest roof garden in Tulum, 11840.30 sq. ft. inter-connected by panoramic bridges that create an incomparable atmosphere.