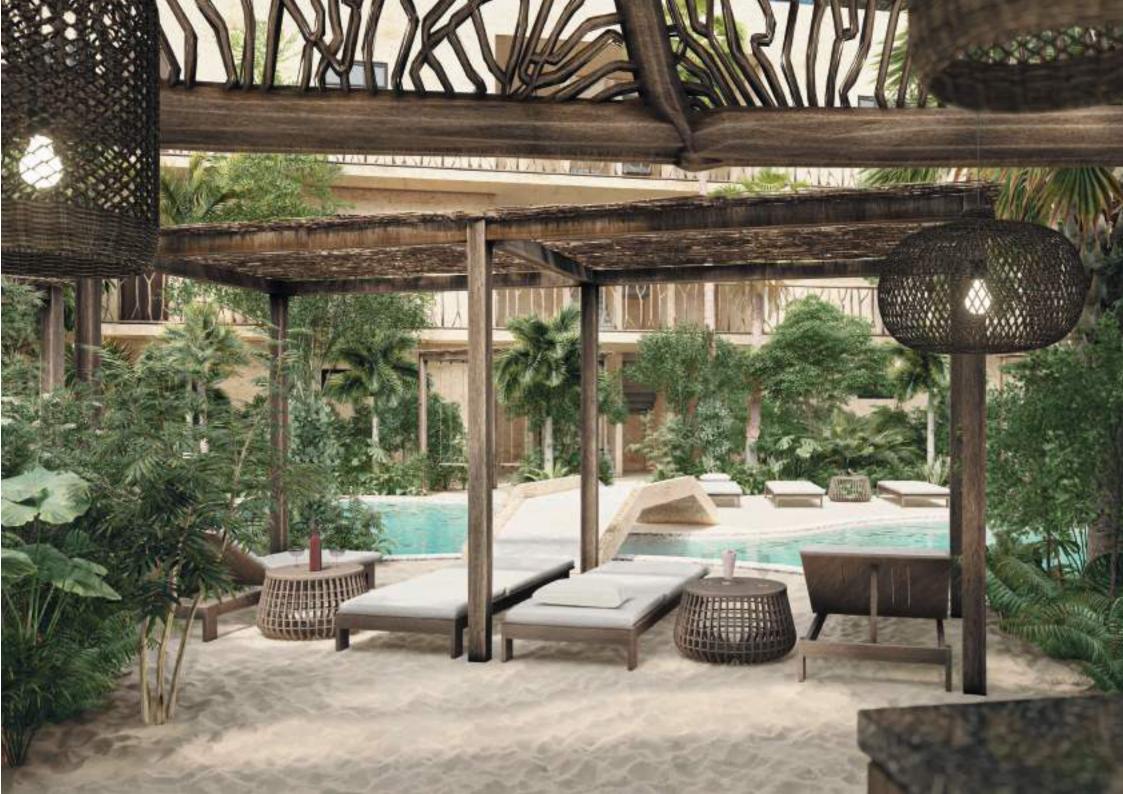

## THE LARGEST ROOF GARDEN IN TULUM

Naj Ha' is divided into four buildings. At the heart of the development is the common area of approximately **7211.82 sq. ft.** 

At its highest level is the largest roof garden in Tulum, 11840.30 sq. ft. inter-connected by panoramic bridges that create an incomparable atmosphere.

## WELLNESS CAPITAL

World-renowned destination for the wellness and healthy lifestyle

Naj Ha's open spaces surrounded by vast vegetation promote a balanced lifestyle.

One of our hallmarks is the yoga dome and gym.