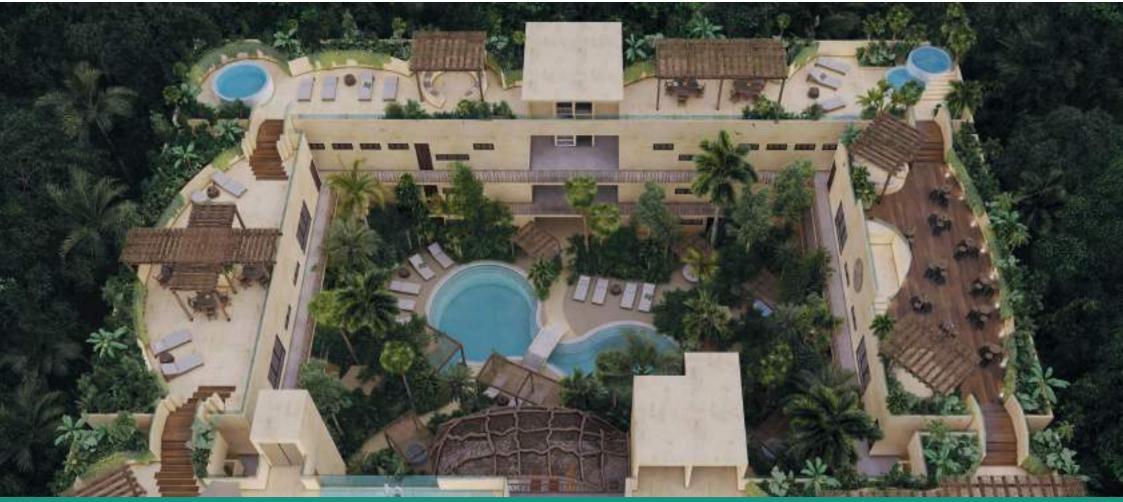

## THE LARGEST ROOF GARDEN IN TULUM

Naj Ha' is divided into four buildings. At the heart of the development is the common area of approximately **7211.82 sq. ft.** 

At its highest level is the largest roof garden in Tulum, 11840.30 sq. ft. inter-connected by panoramic bridges that create an incomparable atmosphere.

## WELLNESS CAPITAL

World-renowned destination for the wellness and healthy lifestyle

Naj Ha's open spaces surrounded by vast vegetation promote a balanced lifestyle.

One of our hallmarks is the yoga dome and gym.