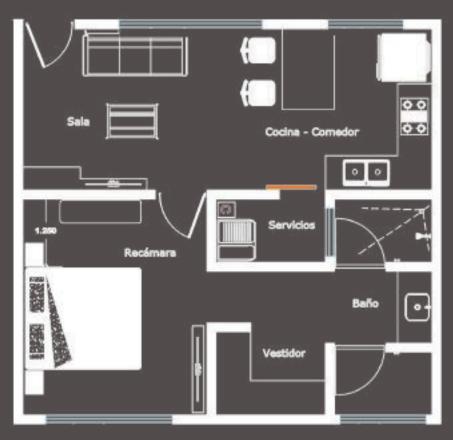

A (Level 1 & 2) 609

609.99 Sq. ft.

896.84 Sq. ft. Closet Recémera Secundaria Recémera Principal

**D** | 949.37 sq. ft.

E | 975.85 sq. ft.

Chukum finishes, Mayan stone in exteriors and interior walls, black stone in exterior areas.