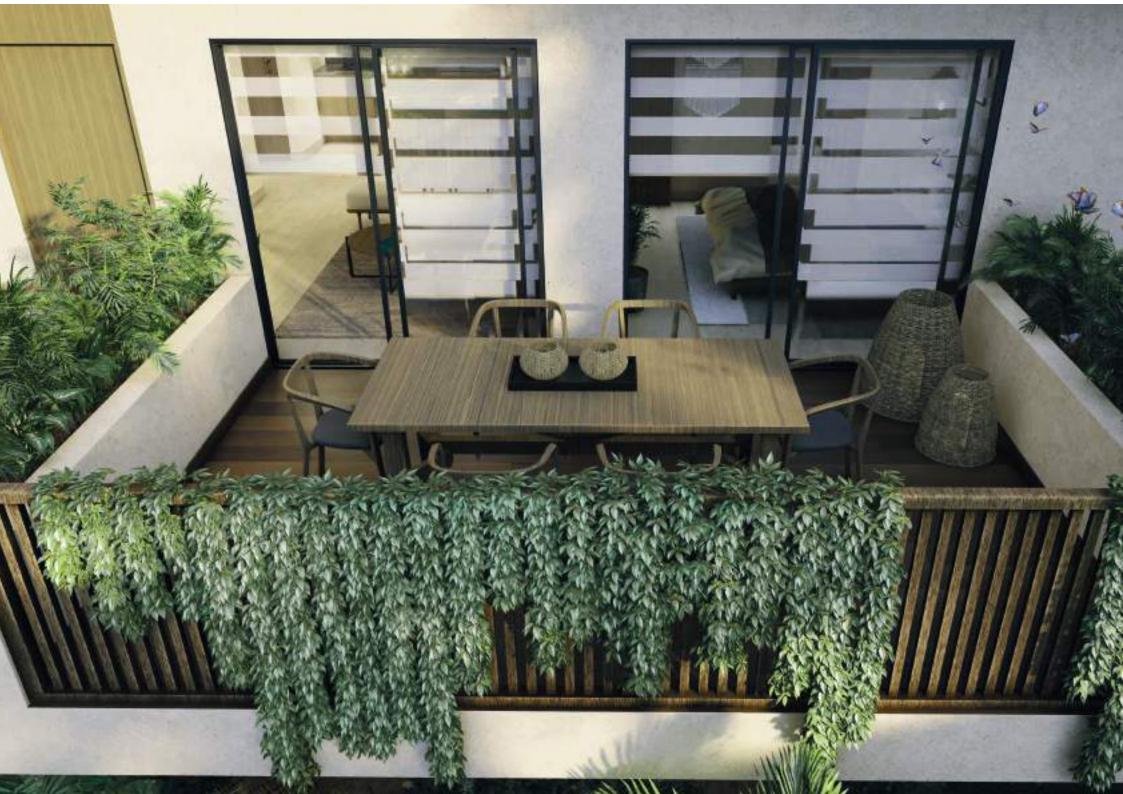

## THE LARGEST ROOF GARDEN IN TULUM

Naj Ha' is divided into four buildings. At the heart of the development is the common area of approximately **7211.82 sq. ft.** 

At its highest level is the largest roof garden in Tulum, 11840.30 sq. ft. inter-connected by panoramic bridges that create an incomparable atmosphere.

## WELLNESS CAPITAL

World-renowned destination for the wellness and healthy lifestyle

Naj Ha's open spaces surrounded by vast vegetation promote a balanced lifestyle.

One of our hallmarks is the yoga dome and gym.