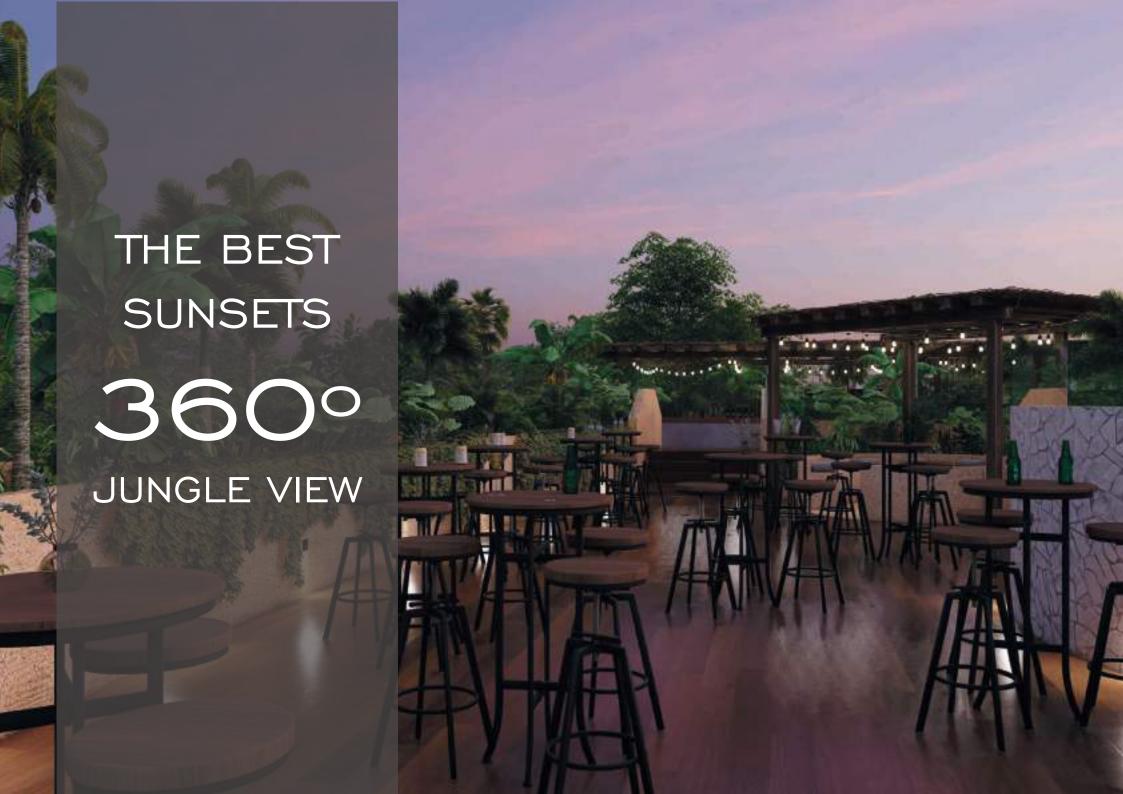

## THE LARGEST ROOF GARDEN IN TULUM

Naj Ha' is divided into four buildings. At the heart of the development is the common area of approximately **7211.82 sq. ft.** 

At its highest level is the largest roof garden in Tulum, 11840.30 sq. ft. inter-connected by panoramic bridges that create an incomparable atmosphere.