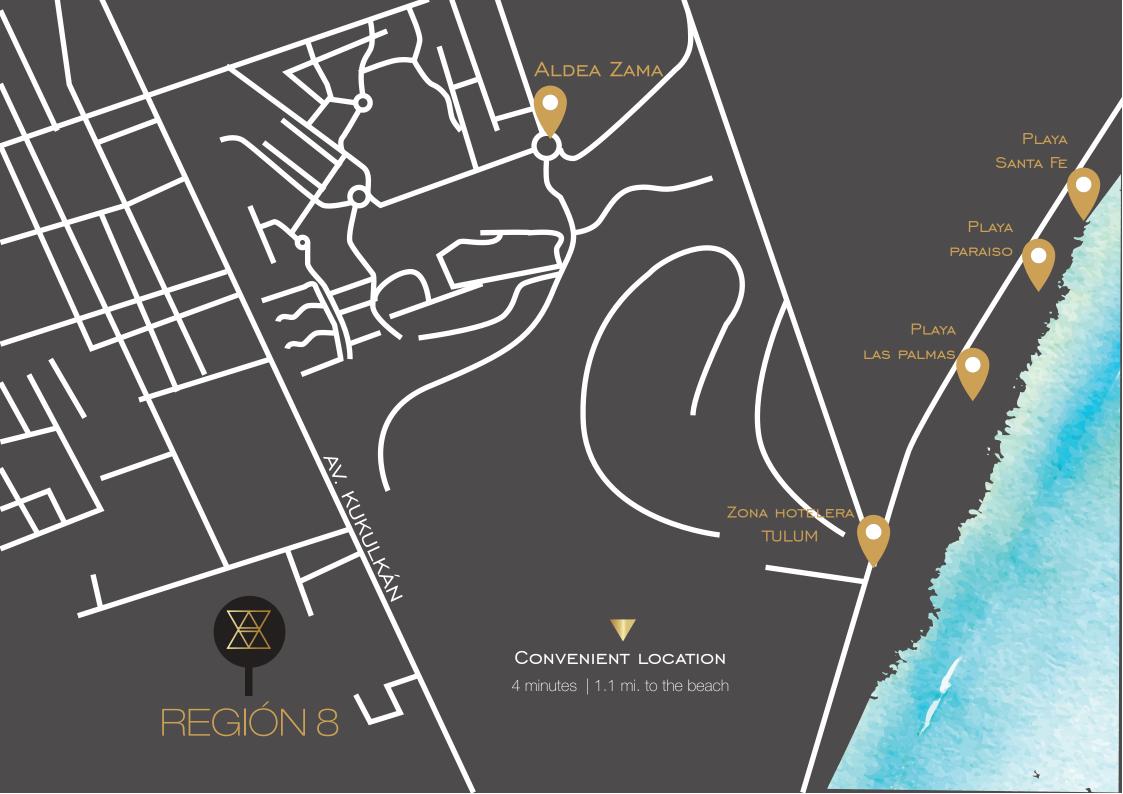

42 apartments

34,875 sq.ft of construction

Wide spaces, avant-garde design, and quality in each detail.

Project with luxury amenities and areas designed for living a complete immersive experience.

TULUM, REFUGE FROM THE WORLD WHERE NEW BEGINNINGS ARE POSSIBLE.