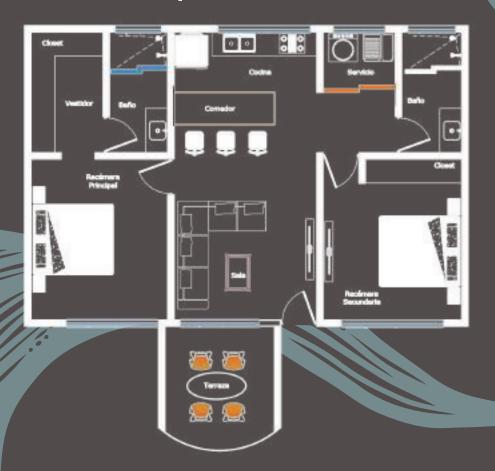

A (Level 1 & 2) 609

609.99 Sq. ft.

896.84 Sq. ft. Closet Recémera Secundaria Recémera Principal

**D** | 949.37 sq. ft.

E | 975.85 sq. ft.

Chukum finishes, Mayan stone in exteriors and interior walls, black stone in exterior areas.