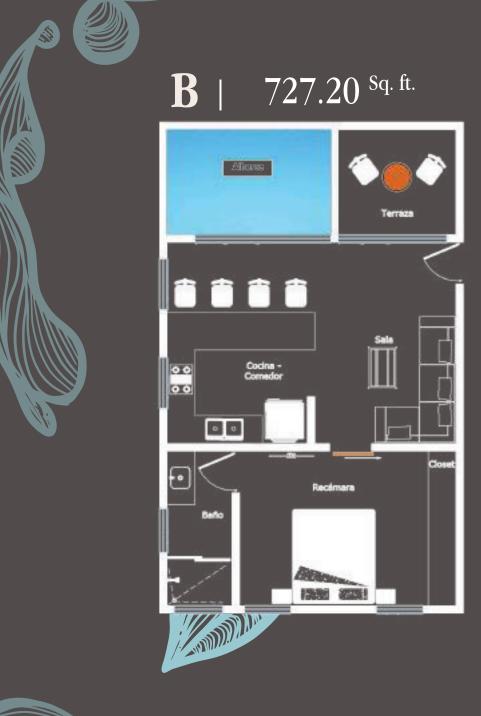

A (Level 1 & 2) 609

609.99 Sq. ft.

896.84 Sq. ft. Closet Recémera Secundaria Recémera Principal

**D** | 949.37 sq. ft.

E | 975.85 sq. ft.

Chukum finishes, Mayan stone in exteriors and interior walls, black stone in exterior areas.