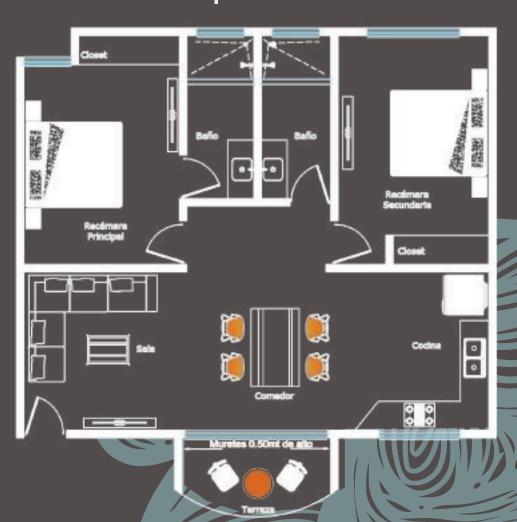

A (Level 1 & 2) 609

609.99 Sq. ft.

896.84 Sq. ft. Closet Recémera Secundaria Recémera Principal

**D** | 949.37 sq. ft.

E | 975.85 sq. ft.

Chukum finishes, Mayan stone in exteriors and interior walls, black stone in exterior areas.