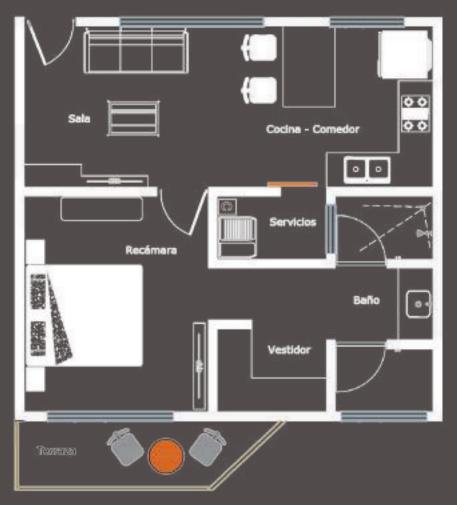

A (Level 1 & 2) 609

609.99 Sq. ft.

896.84 Sq. ft. Closet Recémera Secundaria Recémera Principal

**D** | 949.37 sq. ft.

E | 975.85 sq. ft.

Chukum finishes, Mayan stone in exteriors and interior walls, black stone in exterior areas.