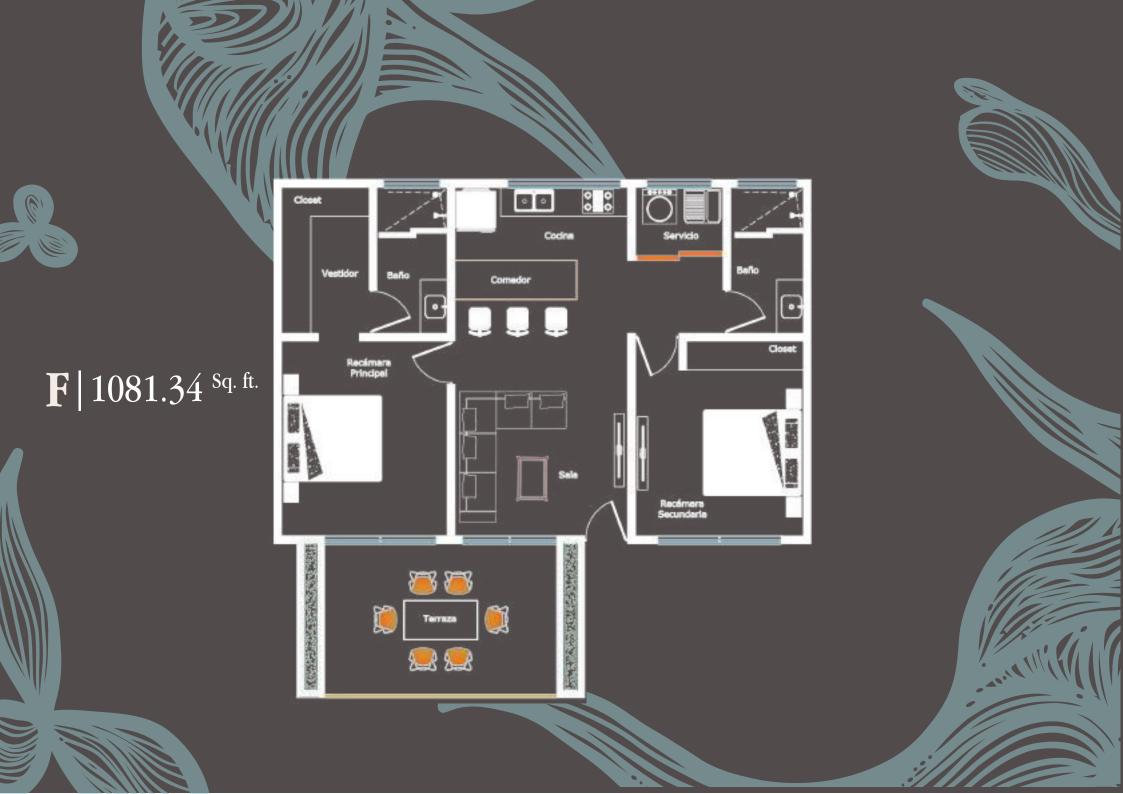

A (Level 1 & 2) 609

609.99 Sq. ft.

896.84 Sq. ft. Closet Recémera Secundaria Recémera Principal

**D** | 949.37 sq. ft.

E | 975.85 sq. ft.

Chukum finishes, Mayan stone in exteriors and interior walls, black stone in exterior areas.