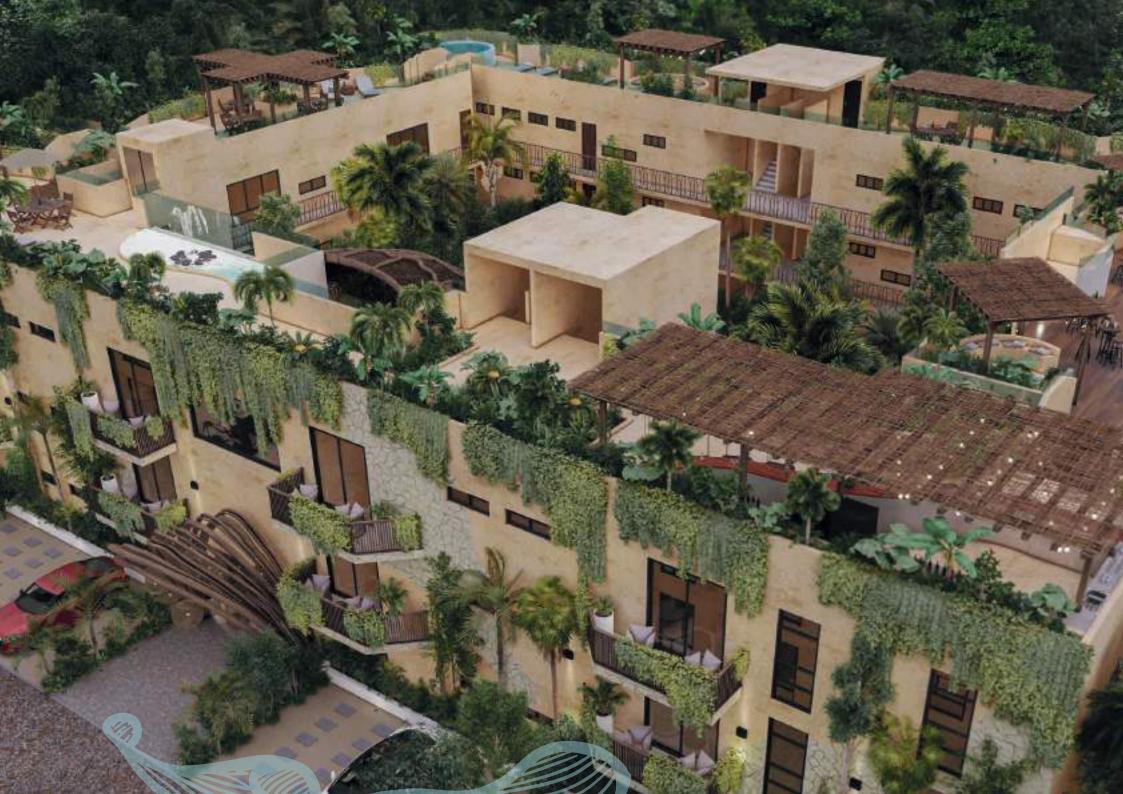

## THE LARGEST ROOF GARDEN IN TULUM

Naj Ha' is divided into four buildings. At the heart of the development is the common area of approximately **7211.82 sq. ft.** 

At its highest level is the largest roof garden in Tulum, 11840.30 sq. ft. inter-connected by panoramic bridges that create an incomparable atmosphere.

## WELLNESS CAPITAL

World-renowned destination for the wellness and healthy lifestyle

Naj Ha's open spaces surrounded by vast vegetation promote a balanced lifestyle.

One of our hallmarks is the yoga dome and gym.